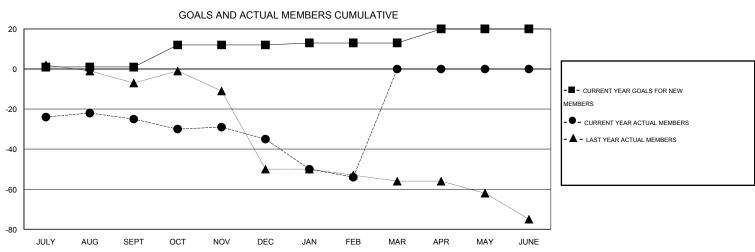

## **LOCATION NORTH CAROLINA**

GMT CA 1

|               |                  | Clubs               |                            |                             | Members               |                    |                                  |                              |                             |  |
|---------------|------------------|---------------------|----------------------------|-----------------------------|-----------------------|--------------------|----------------------------------|------------------------------|-----------------------------|--|
|               | RESU             | LTS FOR 2013-2014   |                            |                             | RESULTS FOR 2013-2014 |                    |                                  |                              |                             |  |
| QUARTER       | NEW CLUB<br>GOAL | ACTUAL NEW<br>CLUBS | ACTUAL<br>DROPPED<br>CLUBS | ACTUAL NET<br>GAIN/<br>LOSS | QUARTER               | NEW MEMBER<br>GOAL | ACTUAL TOTAL<br>MEMBERS<br>ADDED | ACTUAL<br>DROPPED<br>MEMBERS | ACTUAL NET<br>GAIN/<br>LOSS |  |
| JULY/AUG/SEPT | 0                | 0                   | 0                          | 0                           | JULY/AUG/SEPT         | 1                  | 9                                | 34                           | -25                         |  |
| OCT/NOV/DEC   | 1                | 0                   | 0                          | 0                           | OCT/NOV/DEC           | 11                 | 10                               | 20                           | -10                         |  |
| JAN/FEB/MAR   | 0                | 0                   | 0                          | 0                           | JAN/FEB/MAR           | 1                  | 12                               | 31                           | -19                         |  |
| APR/MAY/JUNE  | 1                | 0                   | 0                          | 0                           | APR/MAY/JUNE          | 7                  | 0                                | 0                            | 0                           |  |